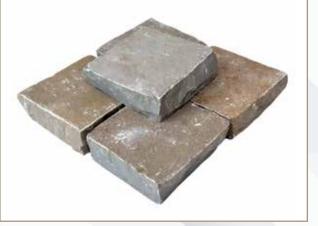

## **COBBLES**

KOTA BLUE

KOTA BROWN

Bhavishya Stones Exports

KANDLA GREY SAND STONE

**RED SAND STONE** 

Sandstone circles can enable you to create a real focal point in your garden, available in a range of sizes and colours they are ideal for small courtyards or larger gardens alike.