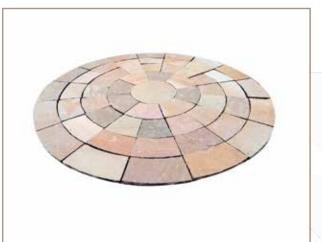

## **COBBLES**

KOTA BLUE

KOTA BROWN

Bhavishya Stones Exports

KANDLA GREY SAND STONE

**RED SAND STONE** 

Sandstone circles can enable you to create a real focal point in your garden, available in a range of sizes and colours they are ideal for small courtyards or larger gardens alike.

Our beautiful sandstone circles create a beautiful focal point irrespective of the size of your garden. Available in seven colours and three diameters of sandstone circles, you have plenty of choice when it comes to choosing the right style for your garden.

The sandstone circles come in 1.8m, 2.8 and 3.6 metre diameter. Partner up the outer ring with sandstone setts to make a finishing border. Why not add a sandstone sphere in the middle of the circle for a focal point? Or, a sandstone seat to create the perfect outdoor

## **CIRCLE**

RAJ GREEN SAND STONE

**AUTUMN BROWN SAND STONE** 

RAJVENA SAND STONE

RAJ BLEND SAND STONE

MULTI COLOR SAND STONE