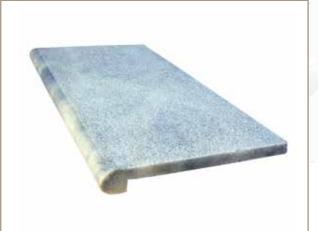

## WINDOW SILLS

BLACK BASALT

78

MINT SAND STONE

C.BLACK LIME STONE

ROYAL BLACK QUARTZITE

SAGAR BLACK SAND STONE

20