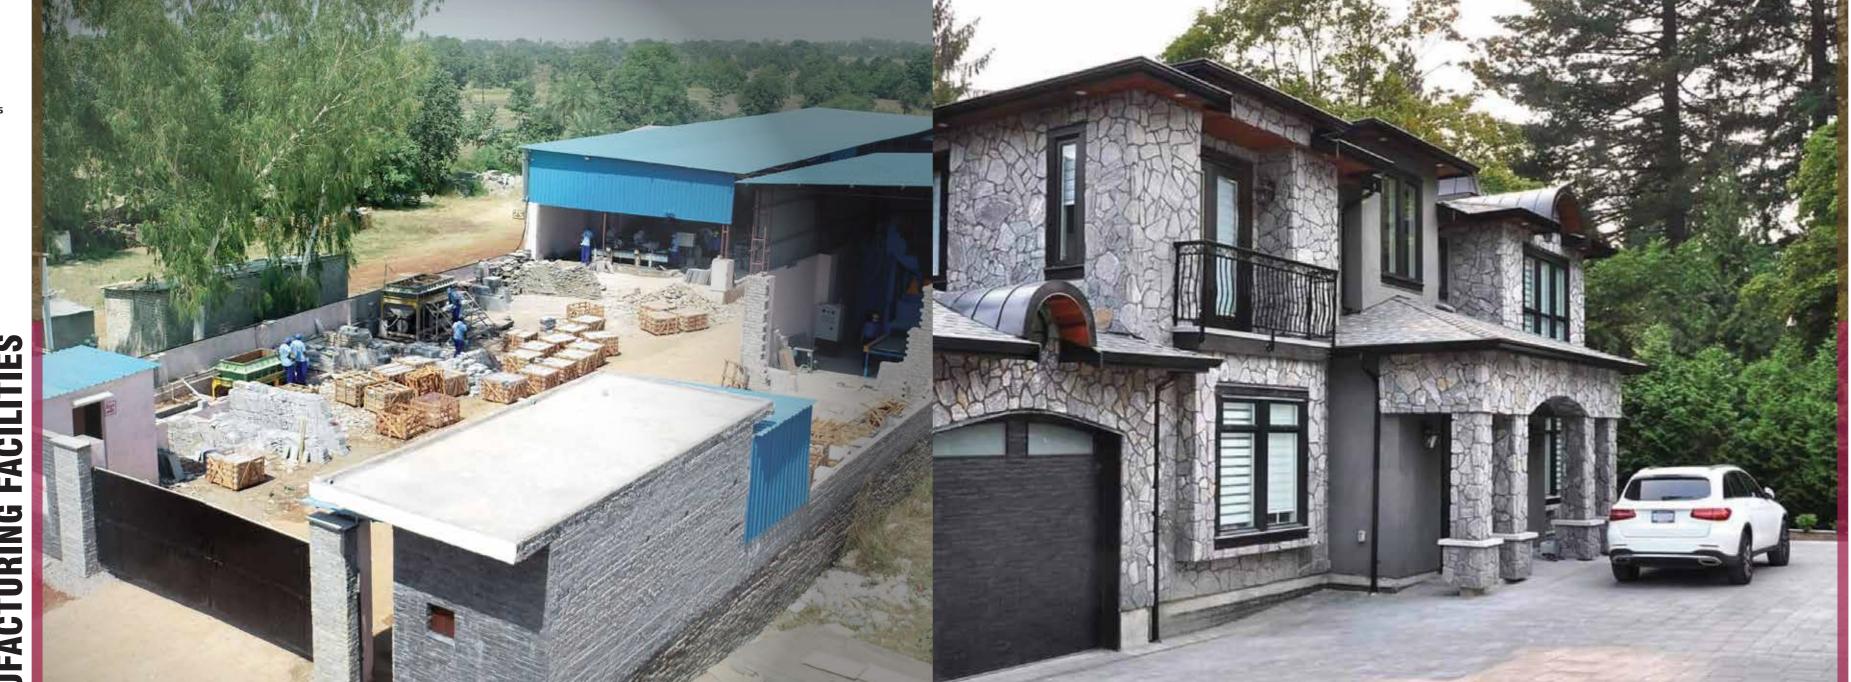

of the fast growing exporters of natural stone in India. We deal with all kind of natural stones to provide our customers a wide spectr um of product such as Marble, Sand Stone, Stone Veneer, Slate and limestone having access to the finest mines all throughout the largest landscape of India. B.S has also unfolded another unit called sandstone expors only dedicated to the portfolio of Sandstone & Limestone.





















We are Manufacturing and exporting Rustic and all Cobbles tile for outdoor and indoor use, in all colours designs and finishes.

Our organization deals in a comprehensive assortment of Cobble Stones made of Natural stones like Granite, Limestone. These types of stones are used for making pavements and roads, Car parking area, Walkway, Pathway, Driveway Cobbles stones. Cobbles stones are widely appreciated for their physical properties such as hardness and resistance against weather. Along with this, we offer these stones in different colors, sizes and texture.

They can at most take a honed polish, and are used as garden and commercial land-scapes, exterior wall cladding, ,etc. They come in an array of colors & shades and can be chiseled and dressed to a smooth surface in vario