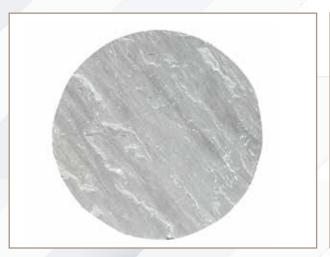

## **COBBLES**

KOTA BLUE

KOTA BROWN

Bhavishya Stones Exports

KANDLA GREY SAND STONE

**RED SAND STONE** 

Sandstone circles can enable you to create a real focal point in your garden, available in a range of sizes and colours they are ideal for small courtyards or larger gardens alike.

Our beautiful sandstone circles create a beautiful focal point irrespective of the size of your garden. Available in seven colours and three diameters of sandstone circles, you have plenty of choice when it comes to choosing the right style for your garden.

The sandstone circles come in 1.8m, 2.8 and 3.6 metre diameter. Partner up the outer ring with sandstone setts to make a finishing border. Why not add a sandstone sphere in the middle of the circle for a focal point? Or, a sandstone seat to create the perfect outdoor