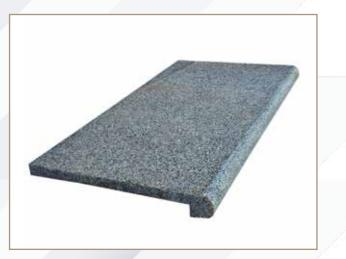

## WINDOW SILLS

BLACK BASALT

78

MINT SAND STONE

C.BLACK LIME STONE

ROYAL BLACK QUARTZITE

SAGAR BLACK SAND STONE

20