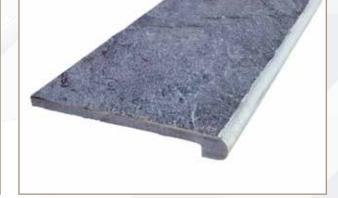

## WINDOW SILLS

BLACK BASALT

78

MINT SAND STONE

C.BLACK LIME STONE

ROYAL BLACK QUARTZITE

SAGAR BLACK SAND STONE

20