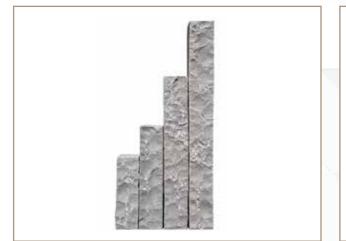

meters of sandstone circles, you have plenty of choice when it comes to choosing the right style for your garden.

The sandstone circles come in 1.8m, 2.8 and 3.6 metre diameter. Partner up the outer ring with sandstone setts to make a finishing border. Why not add a sandstone sphere in the middle of the circle for a focal point? Or, a sandstone seat to create the perfect outdoor

Colours vary in all natural stone products, al the images shown are as a guide only,

Surface Finish Outdoor, Indoor

Usage Packing

Landscaping Wooden Packing



## Bhavishya Stones Exports

## **CIRCLE**



RAJ GREEN SAND STONE

**AUTUMN BROWN SAND STONE** 





RAJVENA SAND STONE

RAJ BLEND SAND STONE











MULTI COLOR SAND STONE



## **PALISADES**







**MULTI SAND STONE** 



KANDLA GREY SAND STONE



KANDLA GREY SAND STONE



DYB SAND STONE



# Commence of the commence of th Bhavishya Stones Exports

## **STEPS**







-----



SILVER QUARTZITE



GREY GRANITE









# Bhavishya Stones Exports

## **BLOCK STEPS**







## SIMOIS EPING. Bhavishya Stones Exports

## **GARDEN STEPING STONES**



C.BLACK LIME STONE



SAGAR BLACK SAND STONE



BASALT BLACK



KANDLA GREY SAND STONE



K. GREY FULL MOON SAND STONE



KANDLA GREY SAND STONE



KANDLA GREY SAND STONE



KANDLA GREY SAND STONE



DYB SAND STONE

16

# CHARLES OF THE STREET Bhavishya Stones Exports

## KERB STONE



KOTA BROWN LIME STONE



C.BLACK LIME STONE



RED SAND STONE



55



KANDLA GREY SAND STONE

DYB SAND STONE

18

## — PAVING







KOTA BLUE LIME STONE



KOTA HONEY LIME STONE



KANDLA GREY SAND STONE