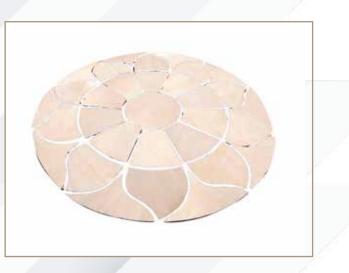

## **COBBLES**

KOTA BLUE

KOTA BROWN

Bhavishya Stones Exports

KANDLA GREY SAND STONE

**RED SAND STONE** 

Sandstone circles can enable you to create a real focal point in your garden, available in a range of sizes and colours they are ideal for small courtyards or larger gardens alike.

Our beautiful sandstone circles create a beautiful focal point irrespective of the size of your garden. Available in seven colours and three diameters of sandstone circles, you have plenty of choice when it comes to choosing the right style for your garden.

The sandstone circles come in 1.8m, 2.8 and 3.6 metre diameter. Partner up the outer ring with sandstone setts to make a finishing border. Why not add a sandstone sphere in the middle of the circle for a focal point? Or, a sandstone seat to create the perfect outdoor