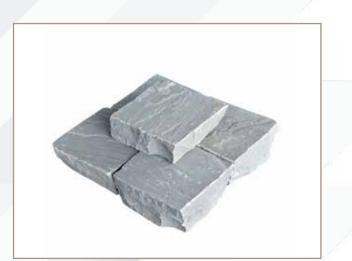

## **COBBLES**

KOTA BLUE

KOTA BROWN

Bhavishya Stones Exports

KANDLA GREY SAND STONE

**RED SAND STONE** 

Sandstone circles can enable you to create a real focal point in your garden, available in a range of sizes and colours they are ideal for small courtyards or larger gardens alike.