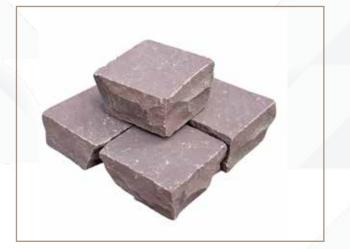

We are Manufacturing and exporting Rustic and all Cobbles tile for outdoor and indoor use, in all colours designs and finishes.

Our organization deals in a comprehensive assortment of Cobble Stones made of Natural stones like Granite, Limestone. These types of stones are used for making pavements and roads, Car parking area, Walkway, Pathway, Driveway Cobbles stones. Cobbles stones are widely appreciated for their physical properties such as hardness and resistance against weather. Along with this, we offer these stones in different colors, sizes and texture.

## **COBBLES**

KOTA BLUE

KOTA BROWN

Bhavishya Stones Exports

KANDLA GREY SAND STONE

**RED SAND STONE** 

Sandstone circles can enable you to create a real focal point in your garden, available in a range of sizes and colours they are ideal for small courtyards or larger gardens alike.