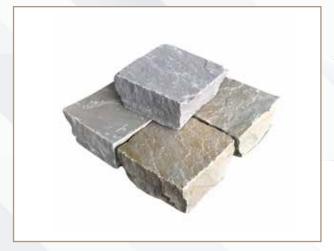

We are Manufacturing and exporting Rustic and all Cobbles tile for outdoor and indoor use, in all colours designs and finishes.

Our organization deals in a comprehensive assortment of Cobble Stones made of Natural stones like Granite, Limestone. These types of stones are used for making pavements and roads, Car parking area, Walkway, Pathway, Driveway Cobbles stones. Cobbles stones are widely appreciated for their physical properties such as hardness and resistance against weather. Along with this, we offer these stones in different colors, sizes and texture.

## **COBBLES**

KOTA BLUE

KOTA BROWN

Bhavishya Stones Exports

KANDLA GREY SAND STONE

**RED SAND STONE** 

Sandstone circles can enable you to create a real focal point in your garden, available in a range of sizes and colours they are ideal for small courtyards or larger gardens alike.