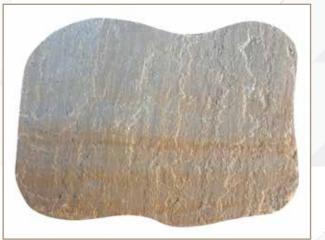

## **COBBLES**

KOTA BLUE

KOTA BROWN

Bhavishya Stones Exports

KANDLA GREY SAND STONE

**RED SAND STONE** 

Sandstone circles can enable you to create a real focal point in your garden, available in a range of sizes and colours they are ideal for small courtyards or larger gardens alike.

Our beautiful sandstone circles create a beautiful focal point irrespective of the size of your garden. Available in seven colours and three diameters of sandstone circles, you have plenty of choice when it comes to choosing the right style for your garden.

The sandstone circles come in 1.8m, 2.8 and 3.6 metre diameter. Partner up the outer ring with sandstone setts to make a finishing border. Why not add a sandstone sphere in the middle of the circle for a focal point? Or, a sandstone seat to create the perfect outdoor