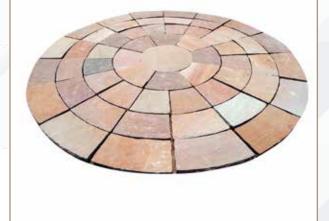

## **COBBLES**

KOTA BLUE

KOTA BROWN

Bhavishya Stones Exports

KANDLA GREY SAND STONE

**RED SAND STONE** 

Sandstone circles can enable you to create a real focal point in your garden, available in a range of sizes and colours they are ideal for small courtyards or larger gardens alike.

Our beautiful sandstone circles create a beautiful focal point irrespective of the size of your garden. Available in seven colours and three diameters of sandstone circles, you have plenty of choice when it comes to choosing the right style for your garden.

The sandstone circles come in 1.8m, 2.8 and 3.6 metre diameter. Partner up the outer ring with sandstone setts to make a finishing border. Why not add a sandstone sphere in the middle of the circle for a focal point? Or, a sandstone seat to create the perfect outdoor