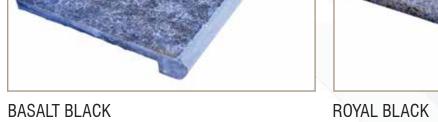

## WINDOW SILLS

BLACK BASALT

78

MINT SAND STONE

C.BLACK LIME STONE

ROYAL BLACK QUARTZITE

SAGAR BLACK SAND STONE

20