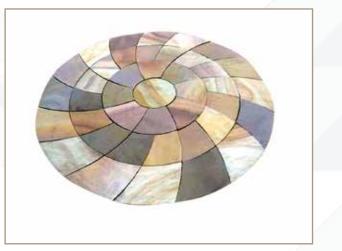

## **COBBLES**

KOTA BLUE

KOTA BROWN

Bhavishya Stones Exports

KANDLA GREY SAND STONE

**RED SAND STONE** 

Sandstone circles can enable you to create a real focal point in your garden, available in a range of sizes and colours they are ideal for small courtyards or larger gardens alike.

Our beautiful sandstone circles create a beautiful focal point irrespective of the size of your garden. Available in seven colours and three diameters of sandstone circles, you have plenty of choice when it comes to choosing the right style for your garden.

The sandstone circles come in 1.8m, 2.8 and 3.6 metre diameter. Partner up the outer ring with sandstone setts to make a finishing border. Why not add a sandstone sphere in the middle of the circle for a focal point? Or, a sandstone seat to create the perfect outdoor