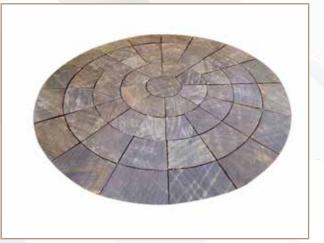

## **COBBLES**

KOTA BLUE

KOTA BROWN

Bhavishya Stones Exports

KANDLA GREY SAND STONE

**RED SAND STONE** 

Sandstone circles can enable you to create a real focal point in your garden, available in a range of sizes and colours they are ideal for small courtyards or larger gardens alike.

Our beautiful sandstone circles create a beautiful focal point irrespective of the size of your garden. Available in seven colours and three diameters of sandstone circles, you have plenty of choice when it comes to choosing the right style for your garden.

The sandstone circles come in 1.8m, 2.8 and 3.6 metre diameter. Partner up the outer ring with sandstone setts to make a finishing border. Why not add a sandstone sphere in the middle of the circle for a focal point? Or, a sandstone seat to create the perfect outdoor