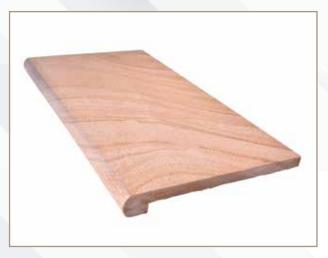

## WINDOW SILLS

BLACK BASALT

78

MINT SAND STONE

C.BLACK LIME STONE

ROYAL BLACK QUARTZITE

SAGAR BLACK SAND STONE

20