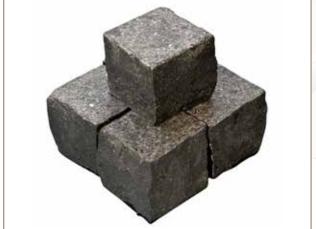

## **COBBLES**

KOTA BLUE

KOTA BROWN

Bhavishya Stones Exports

KANDLA GREY SAND STONE

**RED SAND STONE** 

Sandstone circles can enable you to create a real focal point in your garden, available in a range of sizes and colours they are ideal for small courtyards or larger gardens alike.