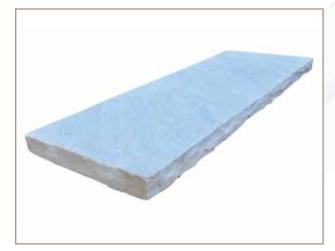

## WINDOW SILLS

BLACK BASALT

78

MINT SAND STONE

C.BLACK LIME STONE

ROYAL BLACK QUARTZITE

SAGAR BLACK SAND STONE

20