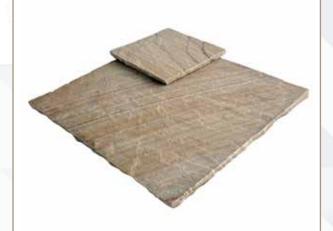

## **GARDEN STEPING STONES**

C.BLACK LIME STONE

SAGAR BLACK SAND STONE

BASALT BLACK

KANDLA GREY SAND STONE

K. GREY FULL MOON SAND STONE

KANDLA GREY SAND STONE

KANDLA GREY SAND STONE

KANDLA GREY SAND STONE

DYB SAND STONE

16