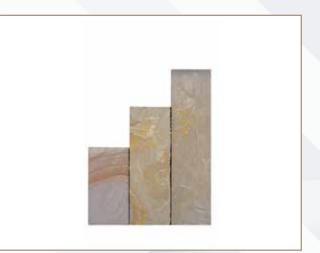

s, you have plenty of choice when it comes to choosing the right style for your garden.

The sandstone circles come in 1.8m, 2.8 and 3.6 metre diameter. Partner up the outer ring with sandstone setts to make a finishing border. Why not add a sandstone sphere in the middle of the circle for a focal point? Or, a sandstone seat to create the perfect outdoor

Colours vary in all natural stone products, al the images shown are as a guide only,

Surface Finish Outdoor, Indoor

Usage Packing

Landscaping Wooden Packing



## Bhavishya Stones Exports

## **CIRCLE**



RAJ GREEN SAND STONE

**AUTUMN BROWN SAND STONE** 





RAJVENA SAND STONE

RAJ BLEND SAND STONE











MULTI COLOR SAND STONE



## **PALISADES**







**MULTI SAND STONE** 



KANDLA GREY SAND STONE



KANDLA GREY SAND STONE



DYB SAND STONE



# Commence of the commence of th Bhavishya Stones Exports

## **STEPS**







-----



SILVER QUARTZITE



GREY GRANITE









# Bhavishya Stones Exports

## **BLOCK STEPS**







## SIMOIS EPING. Bhavishya Stones Exports

## **GARDEN STEPING STONES**



C.BLACK LIME STONE



SAGAR BLACK SAND STONE



BASALT BLACK



KANDLA GREY SAND STONE



K. GREY FULL MOON SAND STONE



KANDLA GREY SAND STONE



KANDLA GREY SAND STONE



KANDLA GREY SAND STONE



DYB SAND STONE

16

# CHARLES OF THE STREET Bhavishya Stones Exports

## KERB STONE



KOTA BROWN LIME STONE



C.BLACK LIME STONE



RED SAND STONE



55



KANDLA GREY SAND STONE

DYB SAND STONE

18

## — PAVING







KOTA BLUE LIME STONE



KOTA HONEY LIME STONE



KANDLA GREY SAND STONE





Bhavishya Stones Export