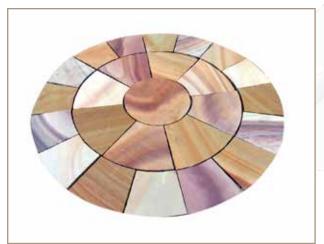

## **COBBLES**

KOTA BLUE

KOTA BROWN

Bhavishya Stones Exports

KANDLA GREY SAND STONE

**RED SAND STONE** 

Sandstone circles can enable you to create a real focal point in your garden, available in a range of sizes and colours they are ideal for small courtyards or larger gardens alike.

Our beautiful sandstone circles create a beautiful focal point irrespective of the size of your garden. Available in seven colours and three diameters of sandstone circles, you have plenty of choice when it comes to choosing the right style for your garden.

The sandstone circles come in 1.8m, 2.8 and 3.6 metre diameter. Partner up the outer ring with sandstone setts to make a finishing border. Why not add a sandstone sphere in the middle of the circle for a focal point? Or, a sandstone seat to create the perfect outdoor

## **CIRCLE**

RAJ GREEN SAND STONE

**AUTUMN BROWN SAND STONE** 

RAJVENA SAND STONE

RAJ BLEND SAND STONE

MULTI COLOR SAND STONE