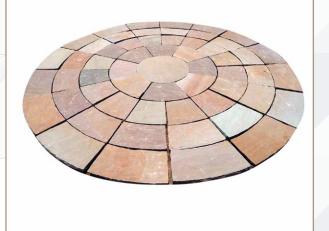

KOTA BLUE

MULTI SAND STONE

KANDLA GREY SAND STONE

**RED SAND STONE** 

Bhavishya Stones Exports

Sandstone circles can enable you to create a real focal point in your garden, available in a range of sizes and colours they are ideal for small courtyards or larger gardens alike.

Our beautiful sandstone circles create a beautiful focal point irrespective of the size of your garden. Available in seven colours and three diameters of sandstone circles, you have plenty of choice when it comes to choosing the right style for your garden.

The sandstone circles come in 1.8m, 2.8 and 3.6 metre diameter. Partner up the outer ring with sandstone setts to make a finishing border. Why not add a sandstone sphere in the middle of the circle for a focal point? Or, a sandstone seat to create the perfect outdoor area.