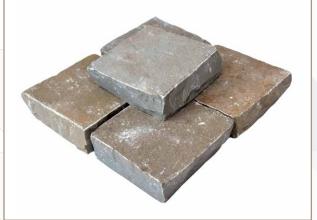

We are Manufacturing and exporting Rustic and all Cobbles tile for outdoor and indoor use, in all colours designs and finishes.

Our organization deals in a comprehensive assortment of Cobble Stones made of Natural stones like Granite, Limestone. These types of stones are used for making pavements and roads, Car parking area, Walkway, Pathway, Driveway Cobbles stones. Cobbles stones are widely appreciated for their physical properties such as hardness and resistance against weather. Along with this, we offer these stones in different colors, sizes and texture.

They can at most take a honed polish, and are used as garden and commercial land-scapes, exterior wall cladding, ,etc. They come in an array of colors & shades and can be chiseled and dressed to a smooth surface in various attractive shapes.