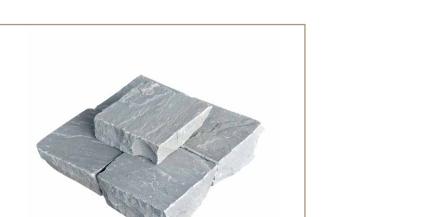

We are Manufacturing and exporting Rustic and all Cobbles tile for outdoor and indoor use, in all colours designs and finishes.

Our organization deals in a comprehensive assortment of Cobble Stones made of Natural stones like Granite, Limestone. These types of stones are used for making pavements and roads, Car parking area, Walkway, Pathway, Driveway Cobbles stones. Cobbles stones are widely appreciated for their physical properties such as hardness and resistance against weather. Along with this, we offer these stones in different colors, sizes and texture.

They can at most take a honed polish, and are used as garden and commercial land-scapes, exterior wall cladding, ,etc. They come in an array of colors & shades and can be chiseled and dressed to a smooth surface in various attractive shapes.

Colours vary in all natural stone products, all the images shown are as a guide only.

Order Quantity : 100 P

Color

Surface Finish : Natural
Type : Outdoor

Usage Packing : Outdoor, Indoor : Landscaping : Wooden Packing