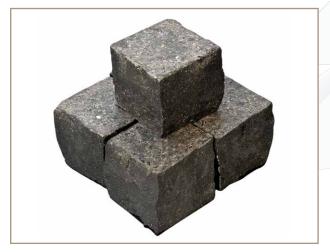

We are Manufacturing and exporting Rustic and all Cobbles tile for outdoor and indoor use, in all colours designs and finishes.

Our organization deals in a comprehensive assortment of Cobble Stones made of Natural stones like Granite, Limestone. These types of stones are used for making pavements and roads, Car parking area, Walkway, Pathway, Driveway Cobbles stones. Cobbles stones are widely appreciated for their physical properties such as hardness and resistance against weather. Along with this, we offer these stones in different colors, sizes and texture.

They can at most take a honed polish, and are used as garden and commercial land-scapes, exterior wall cladding, ,etc. They come in an array of colors & shades and can be chiseled and dressed to a smooth surface in various attractive shapes.

Order Quantity Dimensions

100 Piece Square Blue, Brown, Black, Color

> Gray, Red Natural

Surface Finish

Outdoor Landscaping Wooden Packing Packing

Usage

KOTA BROWN

BASALT FLAMED