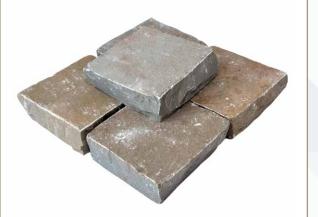

We are Manufacturing and exporting Rustic and all Cobbles tile for outdoor and indoor use, in all colours designs and finishes.

Our organization deals in a comprehensive assortment of Cobble Stones made of Natural stones like Granite, Limestone. These types of stones are used for making pavements and roads, Car parking area, Walkway, Pathway, Driveway Cobbles stones. Cobbles stones are widely appreciated for their physical properties such as hardness and resistance against weather. Along with this, we offer these stones in different colors, sizes and texture.

They can at most take a honed polish, and are used as garden and commercial land-scapes, exterior wall cladding, ,etc. They come in an array of colors & shades and can be chiseled and dressed to a smooth surface in various attractive shapes.

Colours vary in all natural stone products, all the images shown are as a guide only.

Order Quantity : 100 P

Color

Surface Finish : Natural
Type : Outdoor

Usage Packing : Outdoor, Indoor : Landscaping : Wooden Packing