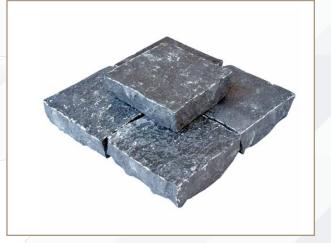

We are Manufacturing and exporting Rustic and all Cobbles tile for outdoor and indoor use, in all colours designs and finishes.

Our organization deals in a comprehensive assortment of Cobble Stones made of Natural stones like Granite, Limestone. These types of stones are used for making pavements and roads, Car parking area, Walkway, Pathway, Driveway Cobbles stones. Cobbles stones are widely appreciated for their physical properties such as hardness and resistance against weather. Along with this, we offer these stones in different colors, sizes and texture.

They can at most take a honed polish, and are used as garden and commercial land-scapes, exterior wall cladding, ,etc. They come in an array of colors & shades and can be chiseled and dressed to a smooth surface in various attractive shapes.

Order Quantity Dimensions

100 Piece Square Blue, Brown, Black, Color

> Gray, Red Natural

Surface Finish

Outdoor Landscaping Wooden Packing Packing

Usage

KOTA BROWN

BASALT FLAMED