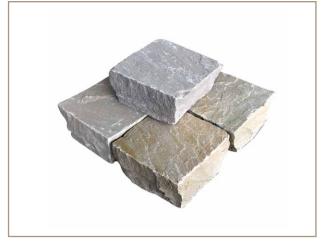

We are Manufacturing and exporting Rustic and all Cobbles tile for outdoor and indoor use, in all colours designs and finishes.

Our organization deals in a comprehensive assortment of Cobble Stones made of Natural stones like Granite, Limestone. These types of stones are used for making pavements and roads, Car parking area, Walkway, Pathway, Driveway Cobbles stones. Cobbles stones are widely appreciated for their physical properties such as hardness and resistance against weather. Along with this, we offer these stones in different colors, sizes and texture.

They can at most take a honed polish, and are used as garden and commercial land-scapes, exterior wall cladding, ,etc. They come in an array of colors & shades and can be chiseled and dressed to a smooth surface in various attractive shapes.

Order Quantity Dimensions

100 Piece Square Blue, Brown, Black, Color

> Gray, Red Natural

Surface Finish

Outdoor Landscaping Wooden Packing Packing

Usage

KOTA BROWN

BASALT FLAMED