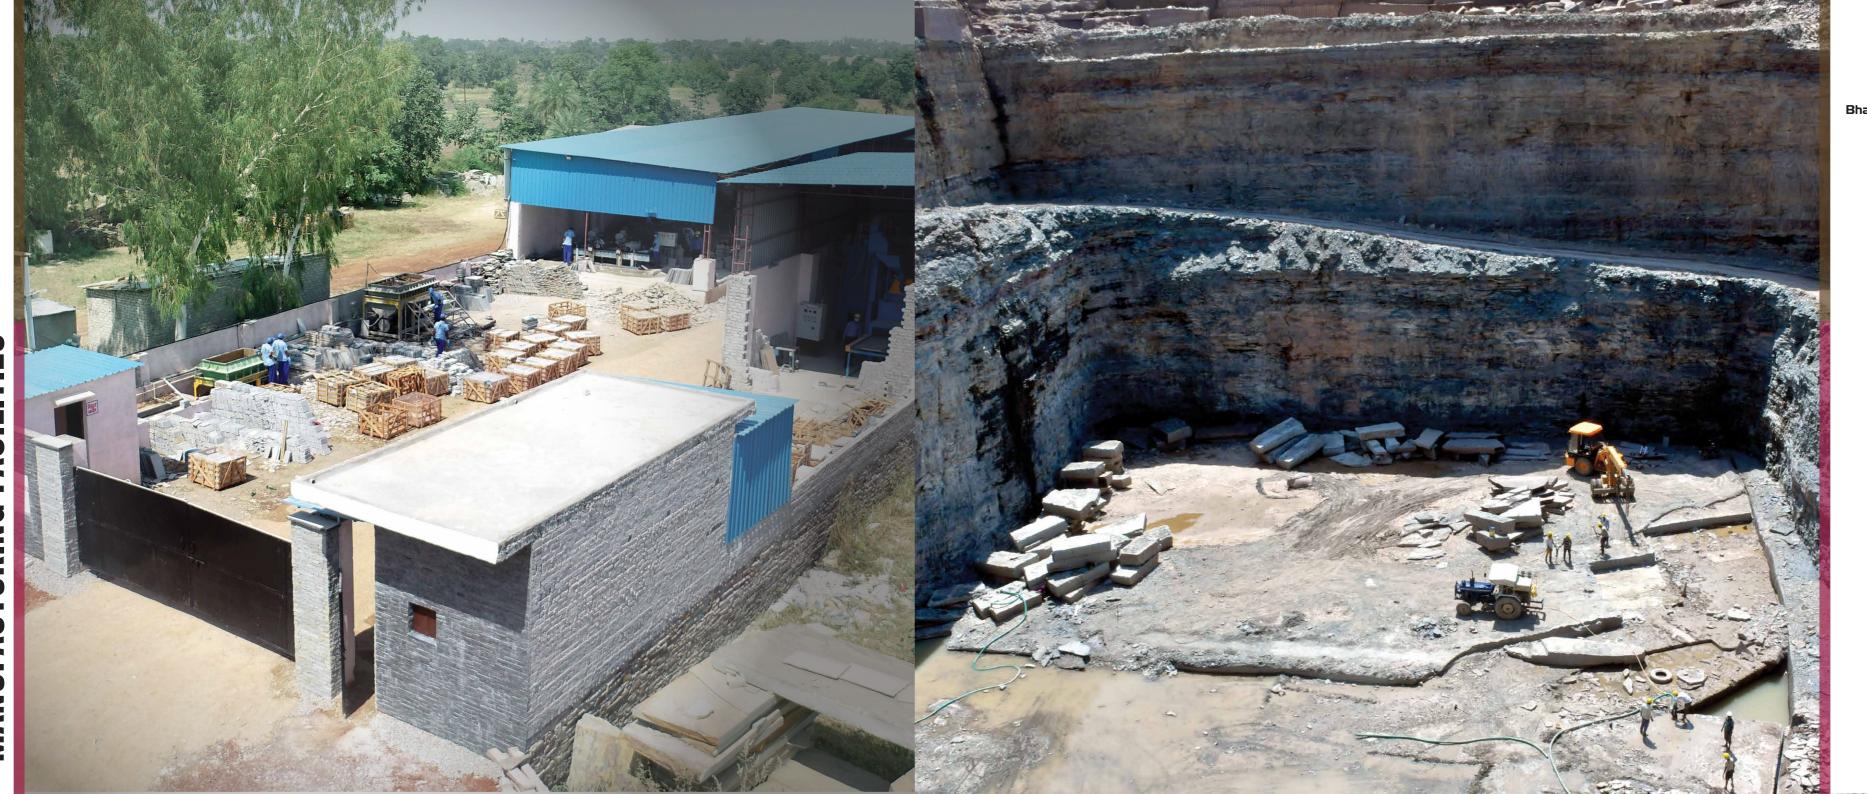

**About Bhavishya Stone**Bhavishya Stones exports is one of the fast growing exporters of natural stone in India. We deal with all kind of natural stones to provide our customers a wide spectr um of product such as Marble, Sand Stone, Stone Veneer, Slate and limestone having access to the finest mines all throughout the largest landscape of India. B.S has also unfolded another unit called sandstone expors only dedicated to the portfolio of Sandstone & Limestone.