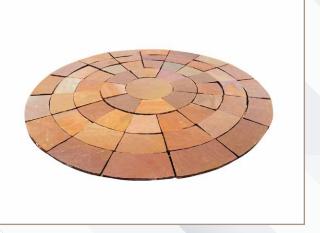

KOTA BLUE

MULTI SAND STONE

KANDLA GREY SAND STONE

**RED SAND STONE** 

Bhavishya Stones Exports

Sandstone circles can enable you to create a real focal point in your garden, available in a range of sizes and colours they are ideal for small courtyards or larger gardens alike.

Our beautiful sandstone circles create a beautiful focal point irrespective of the size of your garden. Available in seven colours and three diameters of sandstone circles, you have plenty of choice when it comes to choosing the right style for your garden.

The sandstone circles come in 1.8m, 2.8 and 3.6 metre diameter. Partner up the outer ring with sandstone setts to make a finishing border. Why not add a sandstone sphere in the middle of the circle for a focal point? Or, a sandstone seat to create the perfect outdoor area.

# **CIRCLE**

RAJ GREEN SAND STONE

AUTUMN BROWN SAND STONE

RAJVENA SAND STONE

RAJ BLEND SAND STONE

MULTI COLOR SAND STONE

-