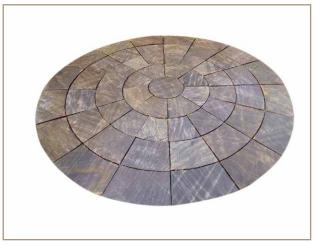

KOTA BLUE

MULTI SAND STONE

KANDLA GREY SAND STONE

**RED SAND STONE** 

Bhavishya Stones Exports

Sandstone circles can enable you to create a real focal point in your garden, available in a range of sizes and colours they are ideal for small courtyards or larger gardens alike.

Our beautiful sandstone circles create a beautiful focal point irrespective of the size of your garden. Available in seven colours and three diameters of sandstone circles, you have plenty of choice when it comes to choosing the right style for your garden.

The sandstone circles come in 1.8m, 2.8 and 3.6 metre diameter. Partner up the outer ring with sandstone setts to make a finishing border. Why not add a sandstone sphere in the middle of the circle for a focal point? Or, a sandstone seat to create the perfect outdoor area.