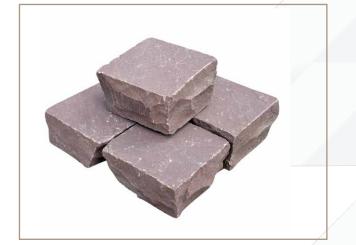

We are Manufacturing and exporting Rustic and all Cobbles tile for outdoor and indoor use, in all colours designs and finishes.

Our organization deals in a comprehensive assortment of Cobble Stones made of Natural stones like Granite, Limestone. These types of stones are used for making pavements and roads, Car parking area, Walkway, Pathway, Driveway Cobbles stones. Cobbles stones are widely appreciated for their physical properties such as hardness and resistance against weather. Along with this, we offer these stones in different colors, sizes and texture.

They can at most take a honed polish, and are used as garden and commercial land-scapes, exterior wall cladding, ,etc. They come in an array of colors & shades and can be chiseled and dressed to a smooth surface in various attractive shapes.

Order Quantity Dimensions

100 Piece Square Blue, Brown, Black, Color

> Gray, Red Natural

Surface Finish

Outdoor Landscaping Wooden Packing Packing

Usage

KOTA BROWN

BASALT FLAMED