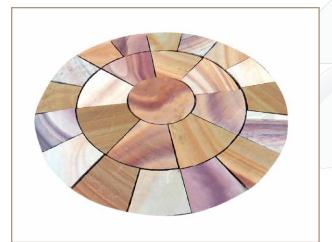

KOTA BLUE

MULTI SAND STONE

KANDLA GREY SAND STONE

**RED SAND STONE** 

Bhavishya Stones Exports

Sandstone circles can enable you to create a real focal point in your garden, available in a range of sizes and colours they are ideal for small courtyards or larger gardens alike.

Our beautiful sandstone circles create a beautiful focal point irrespective of the size of your garden. Available in seven colours and three diameters of sandstone circles, you have plenty of choice when it comes to choosing the right style for your garden.

The sandstone circles come in 1.8m, 2.8 and 3.6 metre diameter. Partner up the outer ring with sandstone setts to make a finishing border. Why not add a sandstone sphere in the middle of the circle for a focal point? Or, a sandstone seat to create the perfect outdoor area.