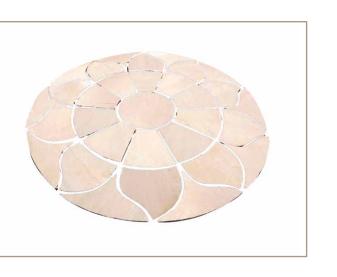

KOTA BLUE

MULTI SAND STONE

KANDLA GREY SAND STONE

**RED SAND STONE** 

Bhavishya Stones Exports

Sandstone circles can enable you to create a real focal point in your garden, available in a range of sizes and colours they are ideal for small courtyards or larger gardens alike.

Our beautiful sandstone circles create a beautiful focal point irrespective of the size of your garden. Available in seven colours and three diameters of sandstone circles, you have plenty of choice when it comes to choosing the right style for your garden.

The sandstone circles come in 1.8m, 2.8 and 3.6 metre diameter. Partner up the outer ring with sandstone setts to make a finishing border. Why not add a sandstone sphere in the middle of the circle for a focal point? Or, a sandstone seat to create the perfect outdoor area.