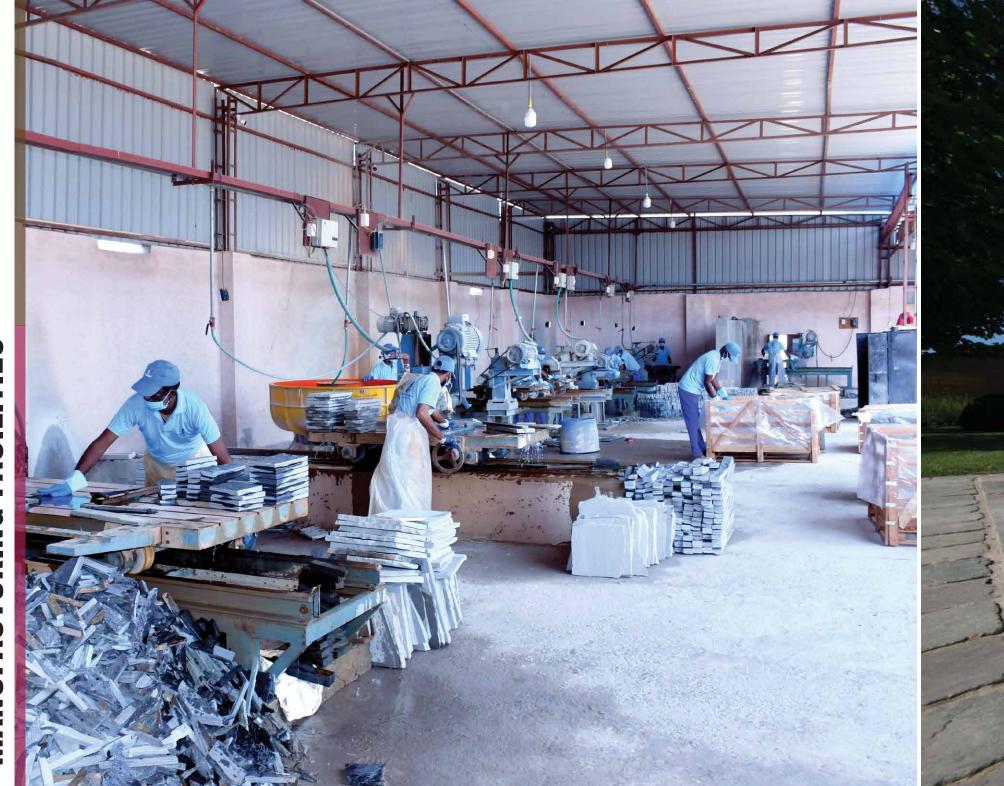

**About Bhavishya Stone**Bhavishya Stones exports is one of the fast growing exporters of natural stone in India. We deal with all kind of natural stones to provide our customers a wide spectr um of product such as Marble, Sand Stone, Stone Veneer, Slate and limestone having access to the finest mines all throughout the largest landscape of India. B.S has also unfolded another unit called sandstone expors only dedicated to the portfolio of Sandstone & Limestone.

We are Manufacturing and exporting Rustic and all Cobbles tile for outdoor and indoor use, in all colours designs and finishes.

Our organization deals in a comprehensive assortment of Cobble Stones made of Natural stones like Granite, Limestone. These types of stones are used for making pavements and roads, Car parking area, Walkway, Pathway, Driveway Cobbles stones. Cobbles stones are widely appreciated for their physical properties such as hardness and resistance against weather. Along with this, we offer these stones in different colors, sizes and texture.