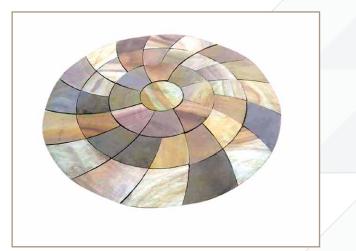

KOTA BLUE

MULTI SAND STONE

KANDLA GREY SAND STONE

**RED SAND STONE** 

Bhavishya Stones Exports

Sandstone circles can enable you to create a real focal point in your garden, available in a range of sizes and colours they are ideal for small courtyards or larger gardens alike.

Our beautiful sandstone circles create a beautiful focal point irrespective of the size of your garden. Available in seven colours and three diameters of sandstone circles, you have plenty of choice when it comes to choosing the right style for your garden.

The sandstone circles come in 1.8m, 2.8 and 3.6 metre diameter. Partner up the outer ring with sandstone setts to make a finishing border. Why not add a sandstone sphere in the middle of the circle for a focal point? Or, a sandstone seat to create the perfect outdoor area.

# **CIRCLE**

RAJ GREEN SAND STONE

AUTUMN BROWN SAND STONE

RAJVENA SAND STONE

RAJ BLEND SAND STONE

MULTI COLOR SAND STONE

-