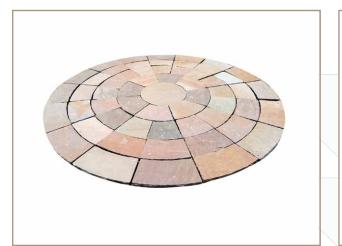

KOTA BLUE

MULTI SAND STONE

KANDLA GREY SAND STONE

**RED SAND STONE** 

Bhavishya Stones Exports

Sandstone circles can enable you to create a real focal point in your garden, available in a range of sizes and colours they are ideal for small courtyards or larger gardens alike.

Our beautiful sandstone circles create a beautiful focal point irrespective of the size of your garden. Available in seven colours and three diameters of sandstone circles, you have plenty of choice when it comes to choosing the right style for your garden.

The sandstone circles come in 1.8m, 2.8 and 3.6 metre diameter. Partner up the outer ring with sandstone setts to make a finishing border. Why not add a sandstone sphere in the middle of the circle for a focal point? Or, a sandstone seat to create the perfect outdoor area.

# **CIRCLE**

RAJ GREEN SAND STONE

AUTUMN BROWN SAND STONE

RAJVENA SAND STONE

RAJ BLEND SAND STONE

MULTI COLOR SAND STONE

-