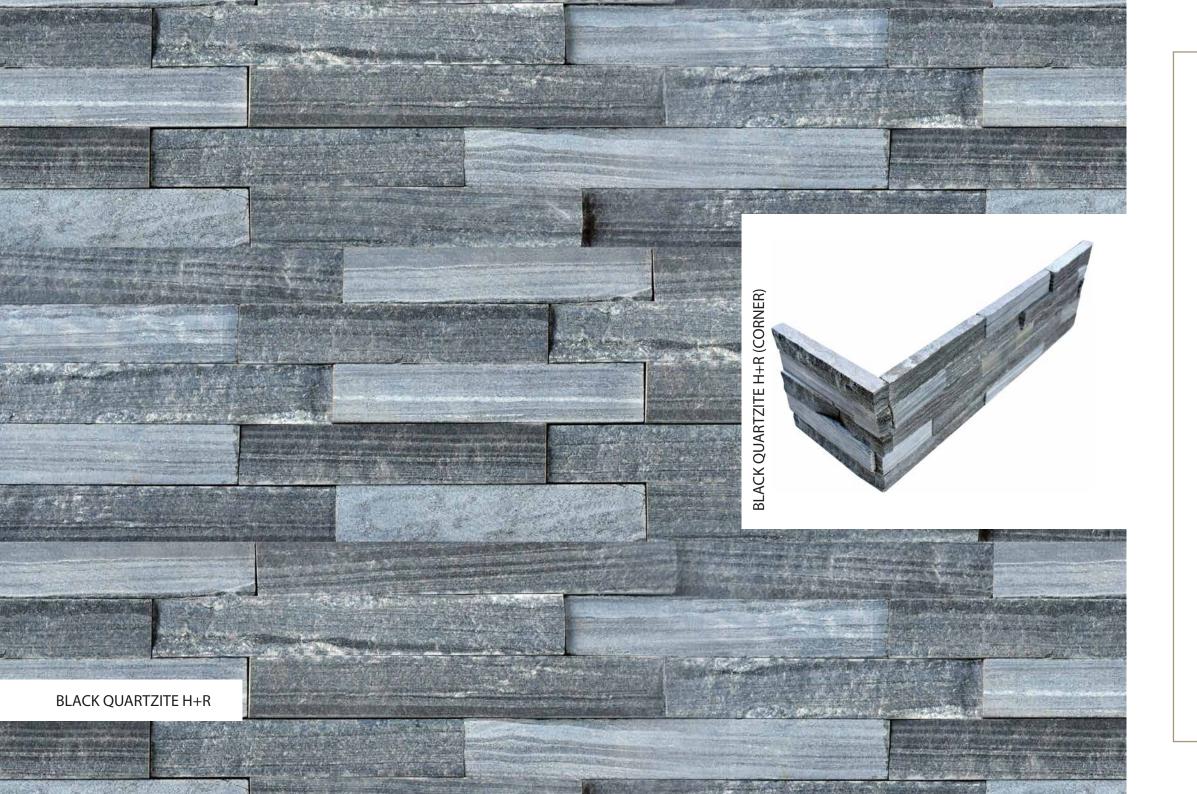

SILVER SHINE

ZEERA GREEN

SLIVER SHINE ROCK

BLACK QUARTZITE P+S

FOSSIL 2+1

BLACK QUARTZITE H+R (CORNER)

MOUNTAIN GREY

WHITE QUARTZITE