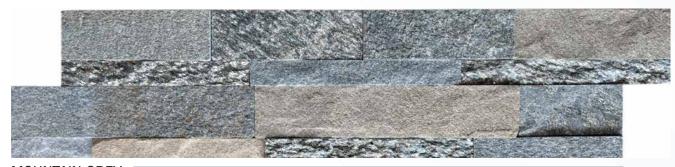

SILVER SHINE

ZEERA GREEN

SLIVER SHINE ROCK

BLACK QUARTZITE P+S

FOSSIL 2+1

BLACK QUARTZITE H+R (CORNER)

MOUNTAIN GREY

WHITE QUARTZITE