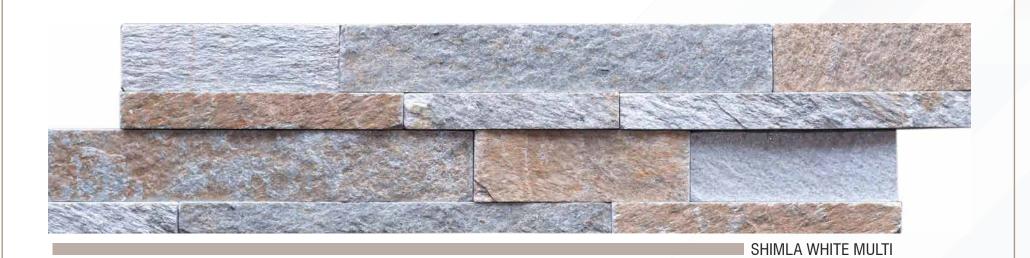

SILVER SHINE

ZEERA GREEN

SLIVER SHINE ROCK

BLACK QUARTZITE P+S

FOSSIL 2+1

BLACK QUARTZITE H+R (CORNER)

MOUNTAIN GREY

WHITE QUARTZITE