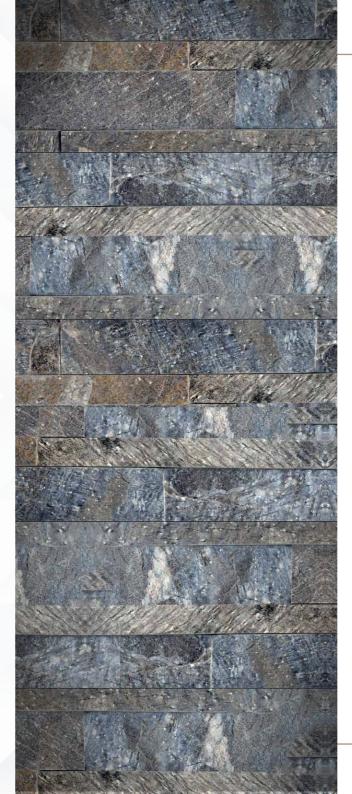

SILVER SHINE

ZEERA GREEN

SLIVER SHINE ROCK

BLACK QUARTZITE P+S

FOSSIL 2+1

BLACK QUARTZITE H+R (CORNER)

MOUNTAIN GREY

WHITE QUARTZITE