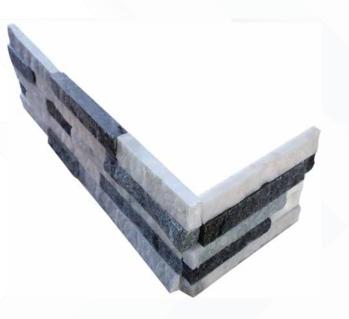

SILVER SHINE

ZEERA GREEN

SLIVER SHINE ROCK

BLACK QUARTZITE P+S

FOSSIL 2+1

BLACK QUARTZITE H+R (CORNER)

MOUNTAIN GREY

WHITE QUARTZITE