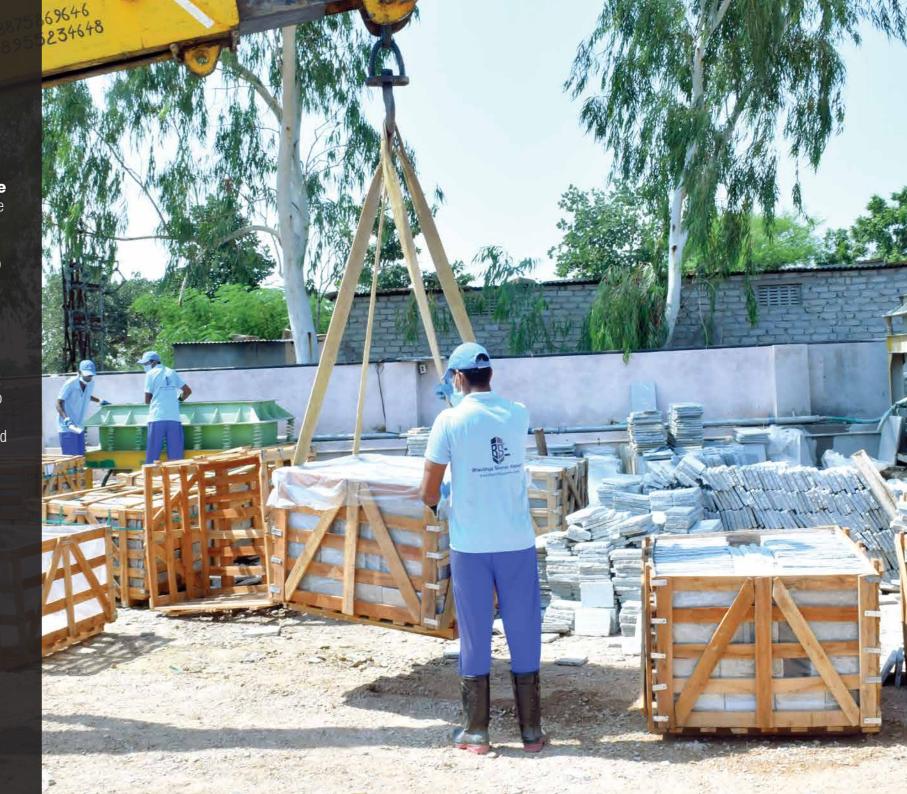

Bhavishya Stones Exports

**About Bhavishya Stone**Bhavishya Stones exports is one of the fast growing exporters of natural stone in India. We deal with all kind of natural stones to provide our customers a wide spectr um of product such as Marble, Sand Stone, Stone Veneer, Slate and limestone having access to the finest mines all throughout the largest landscape of India. B.S has also unfolded another unit called sandstone expors only dedicated to the portfolio of Sandstone & Limestone.