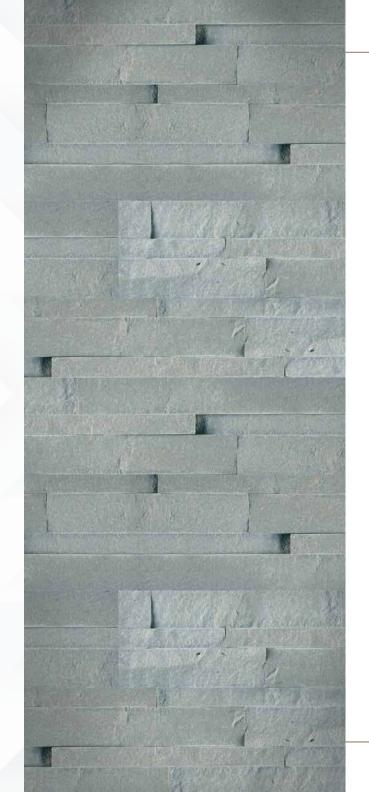

SILVER SHINE

ZEERA GREEN

SLIVER SHINE ROCK

BLACK QUARTZITE P+S

FOSSIL 2+1

BLACK QUARTZITE H+R (CORNER)

MOUNTAIN GREY

WHITE QUARTZITE