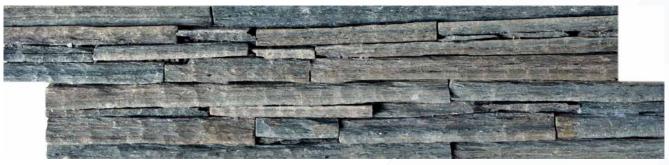

BLACK QUARTZITE

MINT FOSSIL

TANDAR BROWI

**COPPER RED** 

**DEOLI GREEN** 

BLACK QUARTZITE SHORT

TEAKWOOD

ROYAL BLACK QUARTZITE