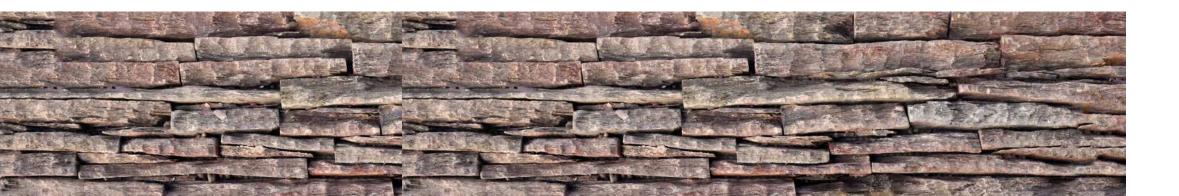

BLACK QUARTZITE

MINT FOSSIL

TANDAR BROWI

**COPPER RED** 

**DEOLI GREEN** 

BLACK QUARTZITE SHORT

TEAKWOOD

ROYAL BLACK QUARTZITE

SILVER SHINE

ZEERA GREEN

SLIVER SHINE ROCK

BLACK QUARTZITE P+S

FOSSIL 2+1

BLACK QUARTZITE H+R (CORNER)

MOUNTAIN GREY

WHITE QUARTZITE