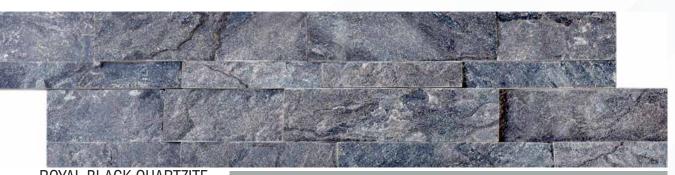

BLACK QUARTZITE

MINT FOSSIL

TANDAR BROWI

**COPPER RED** 

**DEOLI GREEN** 

BLACK QUARTZITE SHORT

TEAKWOOD

ROYAL BLACK QUARTZITE