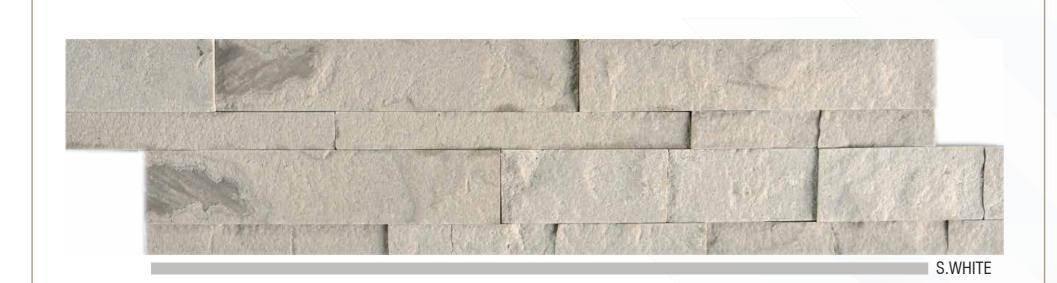

SILVER SHINE

ZEERA GREEN

SLIVER SHINE ROCK

BLACK QUARTZITE P+S

FOSSIL 2+1

BLACK QUARTZITE H+R (CORNER)

MOUNTAIN GREY

WHITE QUARTZITE