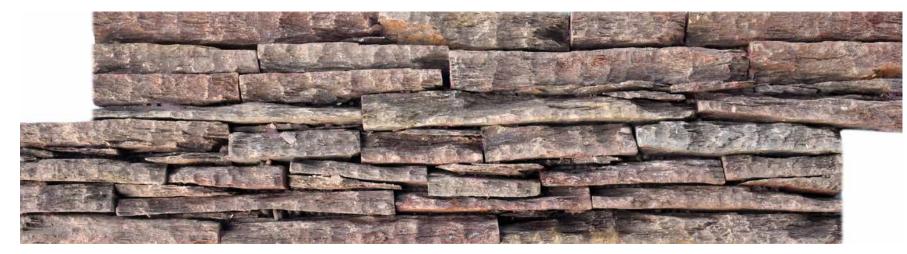

BLACK QUARTZITE

MINT FOSSIL

TANDAR BROWI

**COPPER RED** 

**DEOLI GREEN** 

BLACK QUARTZITE SHORT

TEAKWOOD

ROYAL BLACK QUARTZITE

SILVER SHINE

ZEERA GREEN

SLIVER SHINE ROCK

BLACK QUARTZITE P+S

FOSSIL 2+1

BLACK QUARTZITE H+R (CORNER)

MOUNTAIN GREY

WHITE QUARTZITE