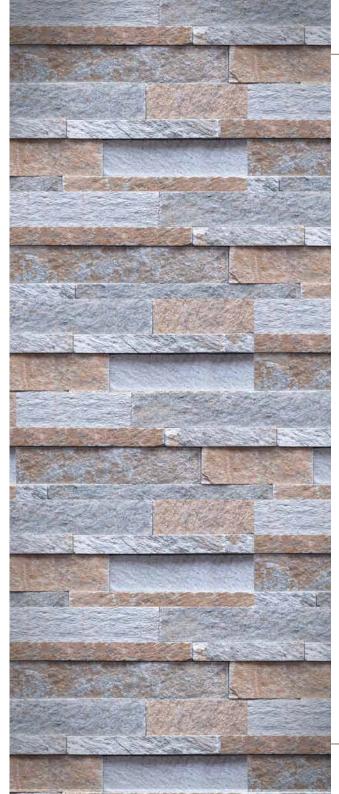

SILVER SHINE

ZEERA GREEN

SLIVER SHINE ROCK

BLACK QUARTZITE P+S

FOSSIL 2+1

BLACK QUARTZITE H+R (CORNER)

MOUNTAIN GREY

WHITE QUARTZITE