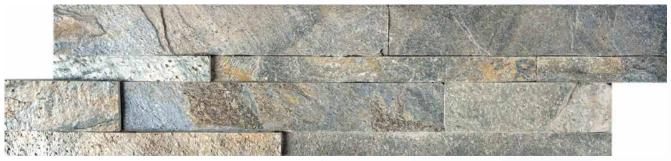

BLACK QUARTZITE

MINT FOSSIL

TANDAR BROWI

**COPPER RED** 

**DEOLI GREEN** 

BLACK QUARTZITE SHORT

TEAKWOOD

ROYAL BLACK QUARTZITE