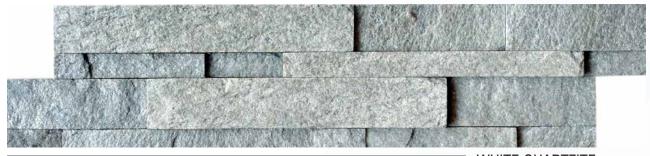

SILVER SHINE

ZEERA GREEN

SLIVER SHINE ROCK

BLACK QUARTZITE P+S

FOSSIL 2+1

BLACK QUARTZITE H+R (CORNER)

MOUNTAIN GREY

WHITE QUARTZITE