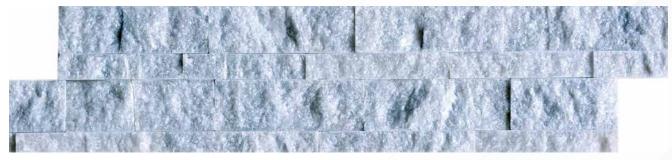

SILVER SHINE

ZEERA GREEN

SLIVER SHINE ROCK

BLACK QUARTZITE P+S

FOSSIL 2+1

BLACK QUARTZITE H+R (CORNER)

MOUNTAIN GREY

WHITE QUARTZITE