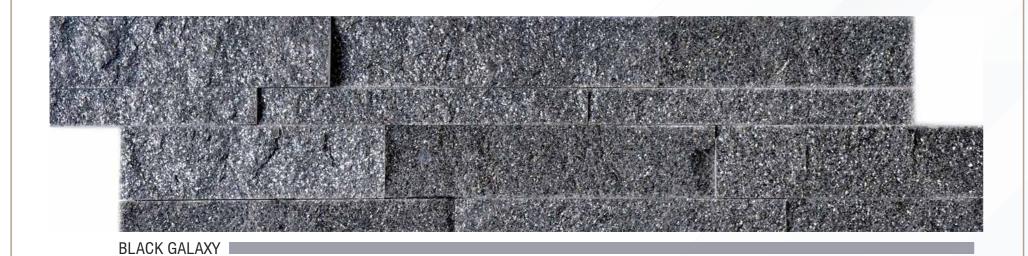

BLACK QUARTZITE

MINT FOSSIL

TANDAR BROWI

**COPPER RED** 

**DEOLI GREEN** 

BLACK QUARTZITE SHORT

TEAKWOOD

ROYAL BLACK QUARTZITE