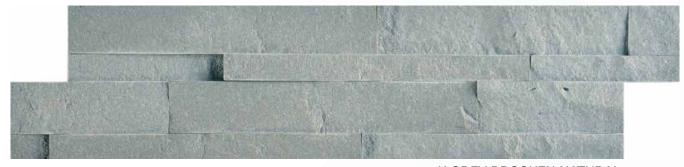

SILVER SHINE

ZEERA GREEN

SLIVER SHINE ROCK

BLACK QUARTZITE P+S

FOSSIL 2+1

BLACK QUARTZITE H+R (CORNER)

MOUNTAIN GREY

WHITE QUARTZITE