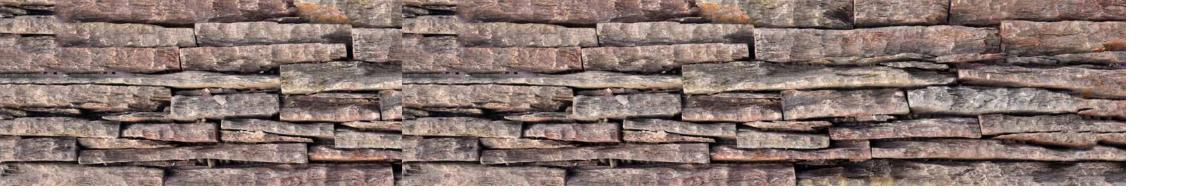

BLACK QUARTZITE

MINT FOSSIL

TANDAR BROWI

**COPPER RED** 

**DEOLI GREEN** 

BLACK QUARTZITE SHORT

TEAKWOOD

ROYAL BLACK QUARTZITE

SILVER SHINE

ZEERA GREEN

SLIVER SHINE ROCK

BLACK QUARTZITE P+S

FOSSIL 2+1

BLACK QUARTZITE H+R (CORNER)

MOUNTAIN GREY

WHITE QUARTZITE