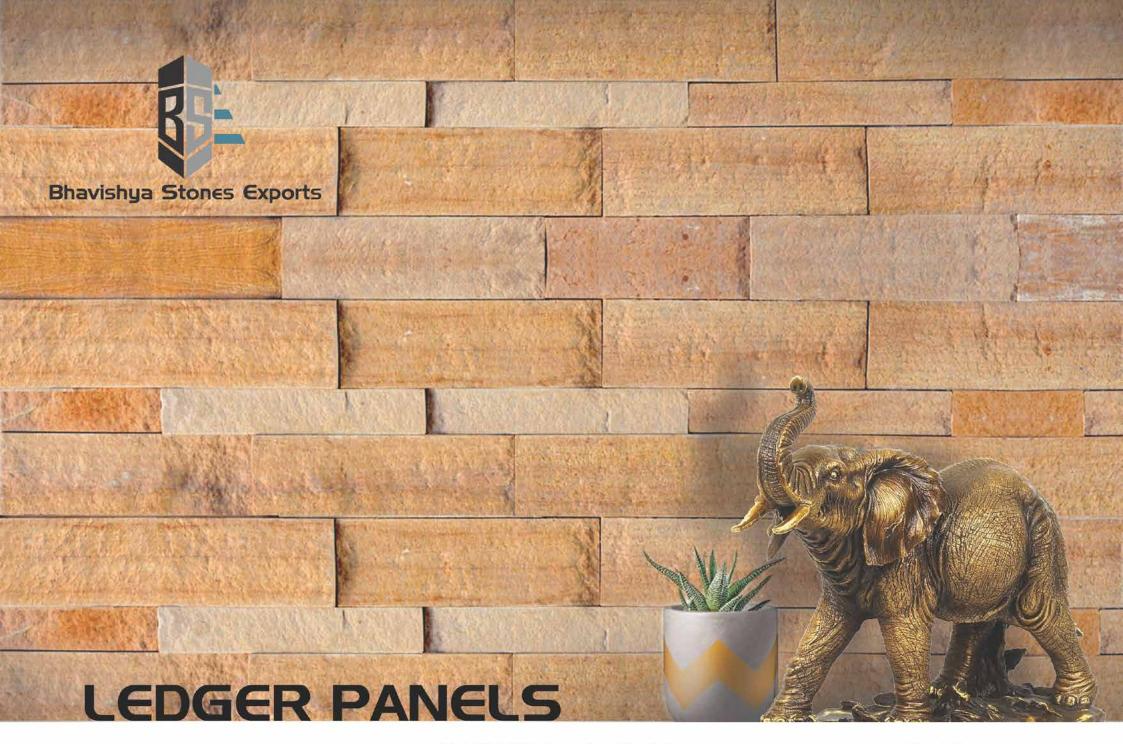

BLACK QUARTZITE

MINT FOSSIL

TANDAR BROWI

**COPPER RED** 

**DEOLI GREEN** 

BLACK QUARTZITE SHORT

TEAKWOOD

ROYAL BLACK QUARTZITE

SILVER SHINE

ZEERA GREEN

SLIVER SHINE ROCK

BLACK QUARTZITE P+S

FOSSIL 2+1

BLACK QUARTZITE H+R (CORNER)

MOUNTAIN GREY

WHITE QUARTZITE

WHITE MARBLE

RED ROCK PANEL ■

Corporate office- plot no- 29/4, Vill- Punsika,
Rewari(123401), Haryana
Phone number: +91-9887939334, +91-9602142414
Email: info@bhavishyastones.com,
office@bhavishyastones.com