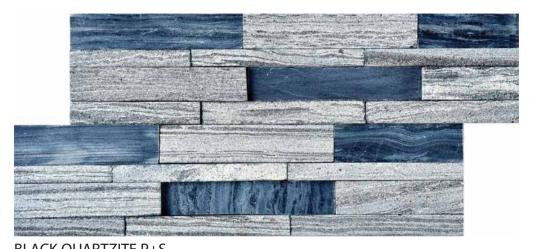

SILVER SHINE

ZEERA GREEN

SLIVER SHINE ROCK

BLACK QUARTZITE P+S

FOSSIL 2+1

BLACK QUARTZITE H+R (CORNER)

MOUNTAIN GREY

WHITE QUARTZITE