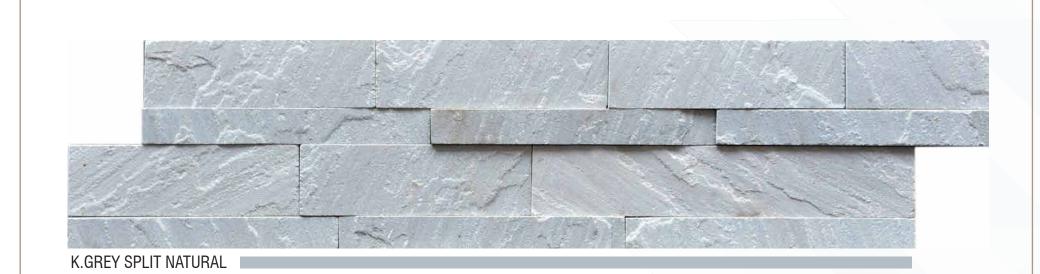

SILVER SHINE

ZEERA GREEN

SLIVER SHINE ROCK

BLACK QUARTZITE P+S

FOSSIL 2+1

BLACK QUARTZITE H+R (CORNER)

MOUNTAIN GREY

WHITE QUARTZITE