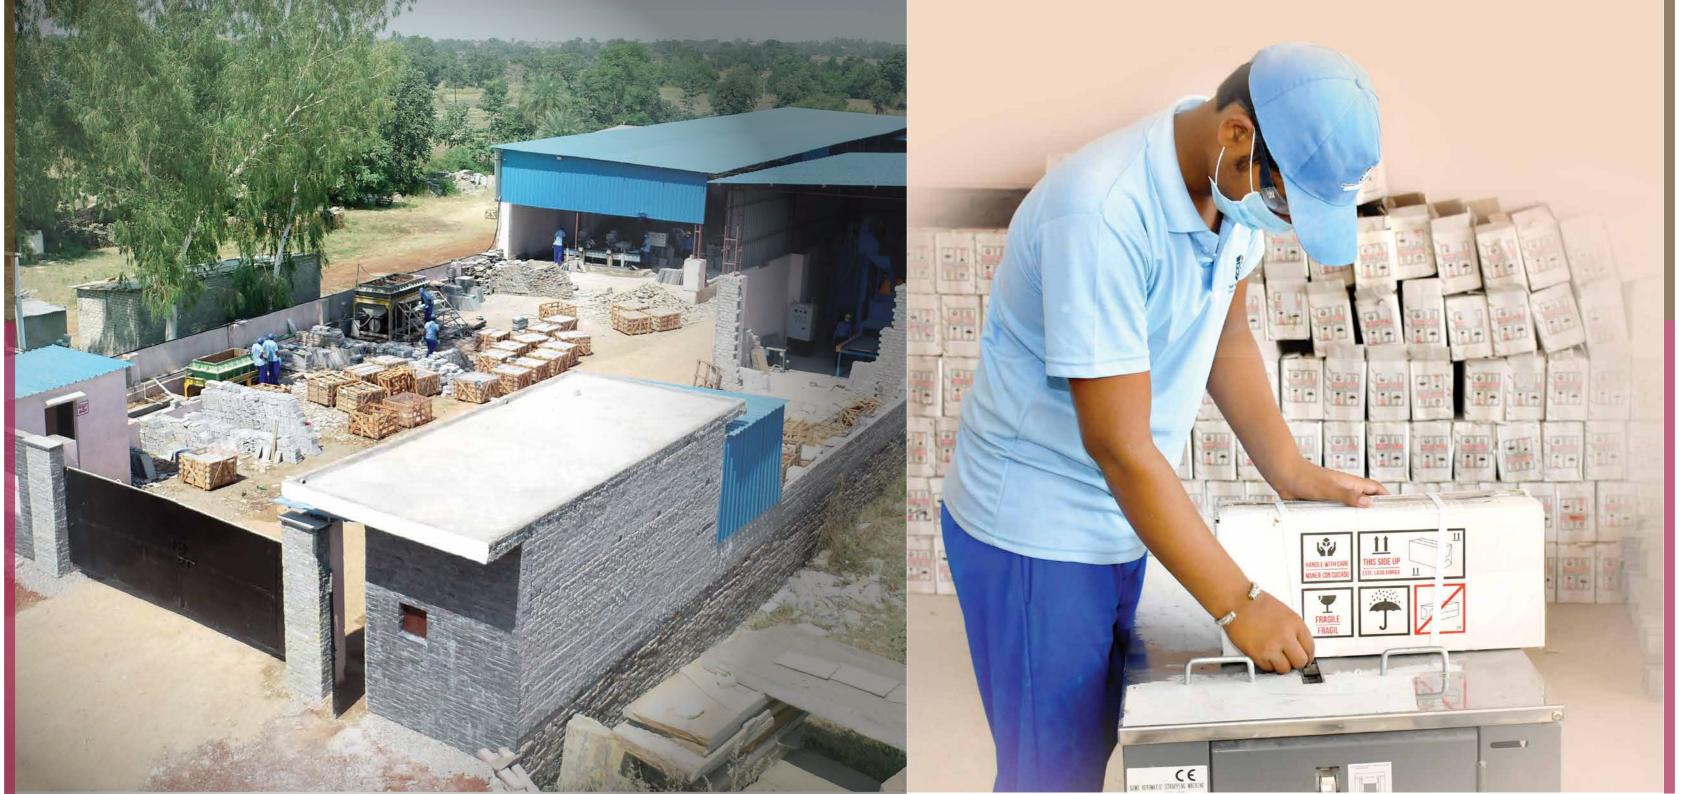

Bhavishya Stones Exports

**About Bhavishya Stone**Bhavishya Stones exports is one of the fast growing exporters of natural stone in India. We deal with all kind of natural stones to provide our customers a wide spectr um of product such as Marble, Sand Stone, Stone Veneer, Slate and limestone having access to the finest mines all throughout the largest landscape of India. B.S has also unfolded another unit called sandstone expors only dedicated to the portfolio of Sandstone & Limestone.