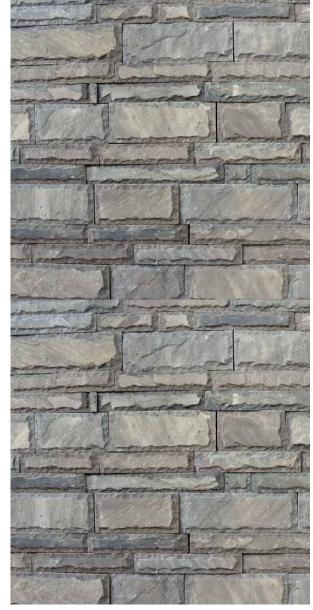

CHITTOD BLACK SAWCUT ROCK LEDGE

MINT FOSSIL SAWCUT ROCK LEDGE

CORNER

SAGAR COPER SAWCUT ROCK LEDGE

SAGAR BLACK SAWCUT ROCK LEDGE

CORNER

CORNER

KOTA BLUE SAWCUT ROCK LEDGE

CORNER

MANSOON BLACK SAWCUT ROCK LEDGE

SAGAR BLACK LEDGE STONE

CHITTOR BLACK LEDGE STONE

CORNER

MANSOON BLACK LEDGE STONE

CORNER

CORNER

MINT FOSSIL SAWCUT LEDGE

CHITTOR BLACK SAWCUT LEDGE

KANDLA GRAY SAWCUT LEDGE

CORNER

MINT FOSSIL SAWCUT LEDGE

SAGAR BLACK SAWCUT LEDGE

MANSOON BLACK SAWCUT LEDGE

MASOON BLACK FLATS