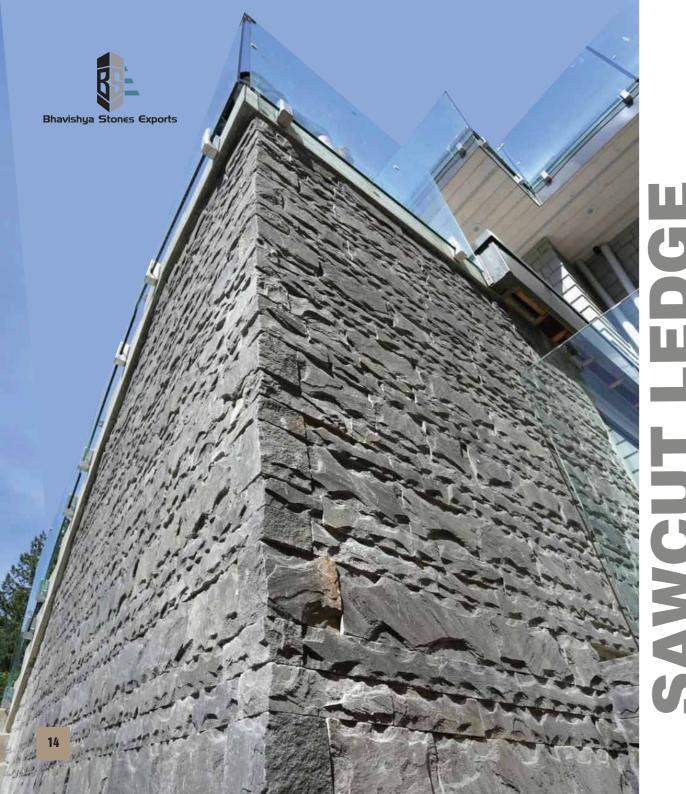

CHITTOD BLACK SAWCUT ROCK LEDGE

MINT FOSSIL SAWCUT ROCK LEDGE

CORNER

SAGAR COPER SAWCUT ROCK LEDGE

SAGAR BLACK SAWCUT ROCK LEDGE

CORNER

CORNER

KOTA BLUE SAWCUT ROCK LEDGE