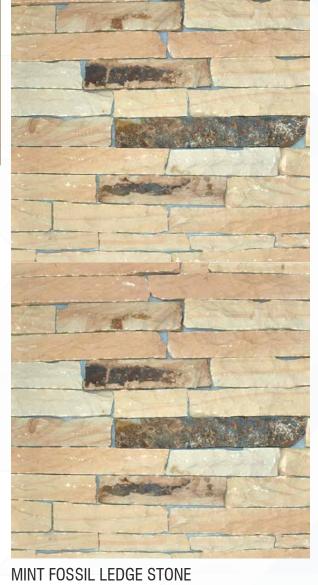

MINT FOSSIL SAWCUT LEDGE

CHITTOR BLACK SAWCUT LEDGE

KANDLA GRAY SAWCUT LEDGE

CORNER

MINT FOSSIL SAWCUT LEDGE

SAGAR BLACK SAWCUT LEDGE

MANSOON BLACK SAWCUT LEDGE

MASOON BLACK FLATS