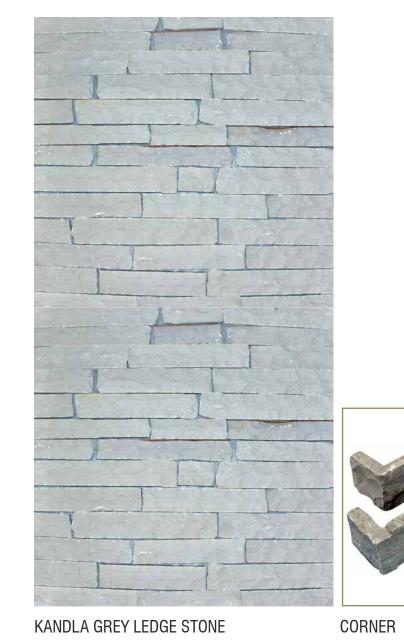

MINT FOSSIL SAWCUT LEDGE

CHITTOR BLACK SAWCUT LEDGE

KANDLA GRAY SAWCUT LEDGE

CORNER

MINT FOSSIL SAWCUT LEDGE

SAGAR BLACK SAWCUT LEDGE

MANSOON BLACK SAWCUT LEDGE

MASOON BLACK FLATS